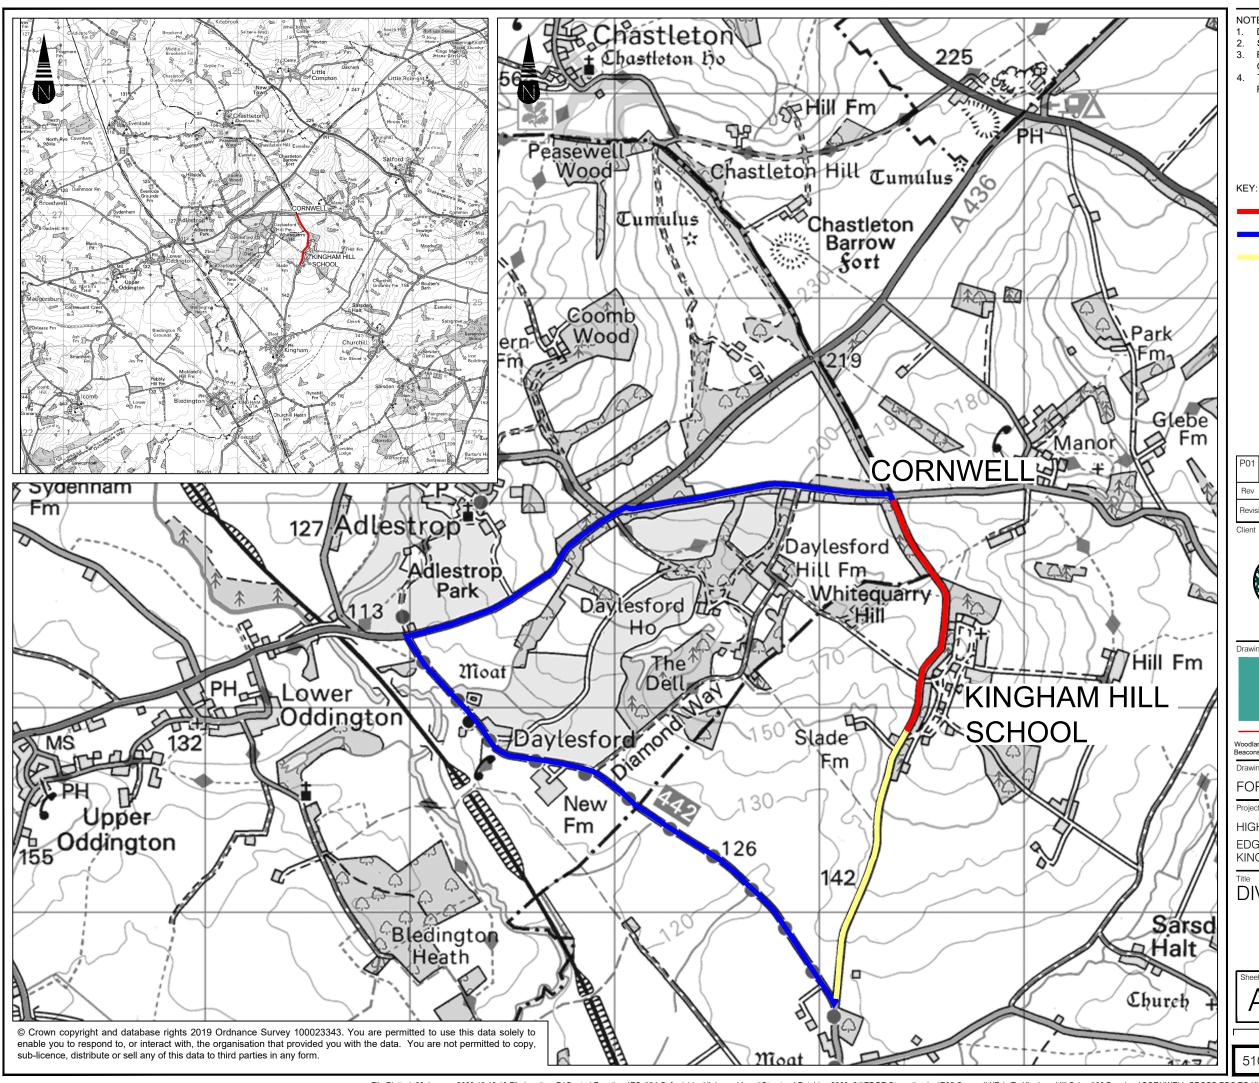

EXTENT OF WORKS

PROPOSED DIVERSION ROUTE

EXTENT OF FULL CLOSURE

| P01    | 18/01/23 | First Issue | RI  | JM    | JM  |
|--------|----------|-------------|-----|-------|-----|
| Rev    | Date     | Description | Drn | Chk'd | App |
| Revisi | ions     |             |     |       |     |

Status

FOR INFORMATION

HIGHWAYS CAPITAL INVESTMENT PROGRAMME 2023/24 EDGE STRENGTHENING: CORNWELL CROSS RDS-KINGHAM HILL SCHOOL

## **DIVERSION ROUTE**

| Sheet Size      | Scale | Drawn by   | Checked by   | Approved by   |
|-----------------|-------|------------|--------------|---------------|
| $\wedge \wedge$ | NTS   | RI         | JM           | JM            |
| IA3             |       | Drawn Date | Checked Date | Approved Date |
| ' ()            |       | 17/01/23   | 18/01/23     | 18/01/23      |