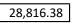

## Bank reconciliation template

Kingham Parish Council - Current Account

| £ | £ |
|---|---|
|   |   |

Balance per bank statement at 31 March 2020

Add: outstanding receipts

Less: outstanding payments

| 100794 | 10.00    |
|--------|----------|
| 100855 | 10.00    |
| 100874 | 50.00    |
| 100882 | 10.00    |
| 100903 | 10.00    |
| 100926 | 36.00    |
| 100928 | 50.00    |
| 100932 | 153.02   |
| 100933 | 50.00    |
| 100934 | 20.00    |
| 100935 | 10.00    |
| 100936 | 200.00   |
| 100937 | 60.00    |
| 100938 | 2,625.00 |
| 100941 | 360.00   |
|        |          |

3,654.02

25,162.36